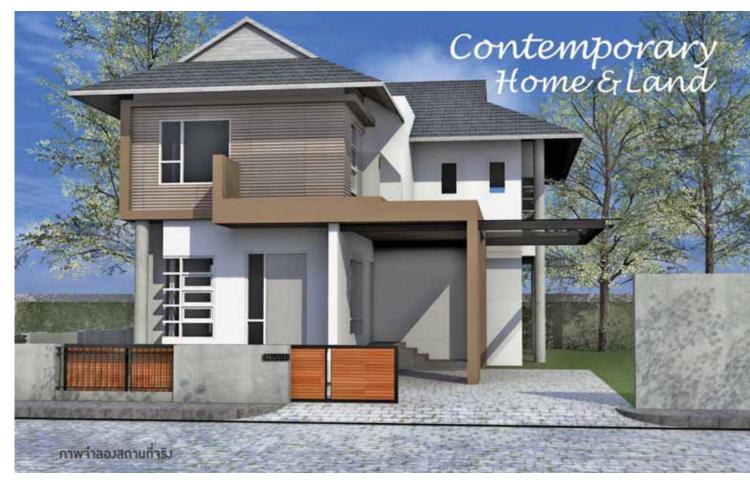

### เปิดตัว บ้าน บสท. @ สินบดี เน้นแนวคิด "สร้างความแตกต่าง"

"การพัฒนาโครงการบ้าน บสก.@สินบดี เน้นแนวคิดการ เปลี่ยนแปลงภาพลักษณ์ของแบบบ้านใหม่ให้แตกต่างจาก ของโครงการเดิม โดยการออกแบบและวางผังโครงการให้ เป็นโซนพิเศษ ด้วยการปรับปรุงรูปแบบบ้านและพื้นที่ส่วน กลาง โดยเน้นความเป็นส่วนตัว กลมกลืนกับธรรมชาติ และ สร้างเอกภาพให้กับภาพรวมของโครงการ" คุณศักดิ์ ศรีสนั่น รองกรรมการผู้จัดการใหญ่ ซึ่งรับผิดชอบ และดูแลสาย งานการจำหน่ายและจัดการทรัพย์ กล่าวถึงแนวทางการ ปรับปรุงและพัฒนาโครงการ สินบดี พร้อมเล่าถึง ความเป็น มาของโครงการนี้ว่า เป็นโครงการประเภทบ้านเดี่ยว ตั้งอย่ ซ.เทศบาล 2 ถ.บางกรวย-ไทรน้อย ต.พิมลราช อ.บางบัวทอง จ.นนทบุรี จำนวน 445 แปลง โดยเป็นของ บสก. บางส่วน

คุณอัครริน สมกิจรุ่งโรจน์ สถาปนิก จากฝ่ายโครงการ พิเศษ บสก. กล่าวถึงแนวคิดการออกแบบ บ้าน บสก. ๑สินบดีว่า...

จากแนวคิดที่ต้องการเปลี่ยนแปลงภาพลักษณ์โครงการ สินบดีเดิมนั้น การออกแบบวางผังโครงการ จึงเน้นที่ การ สร้างเอกภาพ (unity) ให้กับบ้านทั้ง 8 หลัง เพื่อสร้างความ แตกต่างกับโครงการเดิม โดยการสร้างรั้วรอบโครงการ ป้าย ชื่อโครงการและสวนตกแต่งบริเวณทางเข้าโครงการใหม่ สร้างรั้วเตี้ยกันระหว่างแปลง ถนนและทางเท้าภายใน โครงการใหม่ด้วยวัสดุที่แตกต่างไปจากวัสดุของโครงการเดิม การแบ่งแปลงที่ดินใหม่เป็นอีกแนวคิดหนึ่งที่ช่วยเพิ่มมูลค่า ให้กับโครงการ โดยแบ่งแปลงขาย พื้นที่ประมาณแปลงละ 80-150 ตร.ว.

ส่วนรูปแบบทางสถาปัตยกรรมทั้งหมดจะถูกปรับปรุง รูปแบบให้มีความทันสมัย (modern) เรียบง่าย และโปร่งโล่ง ภายใต้แนวคิด บ้านที่กลมกลืนกับธรรมชาติ ด้วยการใช้โทน สีขาว เทา และน้ำตาล ราวกันตกกระจกนิรภัย (TEMPERED LAMINATE) เพื่อสร้าง mass ให้กับอาคาร ใช้วัสดุที่มี คุณภาพและแตกต่าง อาทิเช่น ประตูและหน้าต่าง เป็น หน้าต่างวงกบอลูมิเนียมอบขาว และกระจกเขียวตัดแสง ส่วนประตูภายนอกใช้เป็นประตู UPVC ส่วนภายในใช้เป็น ประตู HDF อีกทั้งวัสดุปูพื้นภายในใช้กระเบื้องแผ่นใหญ่ ขนาด 60 x 60 ซม. ที่พื้นชั้นล่าง และพื้นลามิเนต หนา 12 มม. ที่ชั้นบนของตัวบ้าน ฝ้าเพดานชั้น 2 ใช้ ฝ้าที่มีแผ่นสะท้อน ความร้อน และมีฉนวนใยแก้วเพื่อการประหยัดการใช้ พลังงานในการทำความเย็นภายในตัวอาคาร พร้อมจัดสวน ให้กับบ้านทุกหลังเพื่อให้สอดคล้องกับแนวคิดในการ ออกแบบโครงการ นอกจากนั้นยังได้ติดตั้งกันสาดเพิ่มเติม บริเวณที่จอดรถทำให้บ้านทุกหลังสามารถจอดรถในรุ่มได้ถึง 2 คัน

บ้านเดี่ยว: 65 ตารางวา เริ่มต้น 2.98 ล้านบาท ที่ดินเปล่า: **เริ่มต้นตารางวาละ 17.000** 