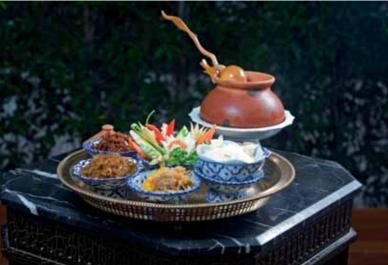

#### ตำนานข้าวแช่

ข้าวแช่เป็นอาหารของชาวมอญ คนมอญเรียกว่า "เปิงด้าจก์" แปลว่า ข้าวน้ำ เป็น อาหารที่เกี่ยวข้องกับวัฒนธรรมการทำบุญในวันสงกรานต์ (วันขึ้นปีใหม่) มีขั้นตอนในการ ทำพิถีพิถันมาก เนื่องจากเป็นอาหารที่ใช้บูชาเทวดา (เพื่อขอพร) นอกจากนี้ยังถวายพระ ให้ผู้หลักผู้ใหญ่ที่นับถือ ..สำหรับ "ข้าวแช่ชาววัง" นั้น สืบเนื่องจากครั้งเมื่อพระบาทสมเด็จ พระจอมเกล้าเจ้าอยู่หัว (รัชกาลที่ 4) แปรพระราชฐานไปที่พระราชวังพระนครคีรี (เขาวัง) เมืองเพชรบุรี ในครั้งนั้นมีเจ้าจอมมารดากลิ่น (ช่อนกลิ่น) ผู้ดีเชื้อสายมอญ ได้นำข้าวแช่ ขึ้นถวาย เป็นที่โปรดปรานอย่างมาก นับแต่นั้นข้าวแช่ก็กลายเป็นอาหารสำหรับฤดูร้อน ของชนชาววังสืบต่อกันมา โดยมีการปรับเปลี่ยนในส่วนของ "เครื่องข้าวแช่" ให้แตกต่าง กันตามความพื้นสอบของแต่ละวัง

#### ข้าวแช่ชาววัง "บุษราคัม"

คุณภาวดี วิเชียรรัตน์ (หนึ่งในเจ้าของร้าน) และคุณมงคล วงษ์สวรรค์ (ผู้จัดการ) เล่าให้ฟังว่า ข้าวแช่ชาววังของบุษราคัม เป็นข้าวแช่สูตรของ อาจารย์บุญชู ผลวัฒนะ ซึ่ง เป็นอาจารย์สอนการทำอาหารตำรับชาววังที่มีชื่อเสียง ไม่เฉพาะในหมู่คนไทย แต่ยังได้รับ การคัดสรรและยกย่องจากนิตยสาร Heinz ให้เป็นหนึ่งในสิบพ่อครัว-แม่ครัวขั้นนำของโลก อีกด้วย

"ข้าวแช่ของเราเป็นสูตรดั้งเดิม มากว่า 30 ปีแล้ว ตั้งแต่เปิดร้าน.. เมื่อก่อนข้าวแช่จะมี เฉพาะช่วงฤดูร้อน แต่ตอนนี้เรามีบริการตลอดทั้งปีแล้ว เพราะมีลูกค้าจำนวนมากขึ้นชอบ การทานข้าวแช่ เป็นพิเศษ ซึ่ง ความประทับใจของลูกค้า คงอยู่ที่ความอร่อย และความ สวยงามที่ทางร้านพิถีพิถัน เพื่อลูกค้าโดยเฉพาะ"

ทุกวันนี้ เรายังคงความพิถี้พิถันในการทำข้าวแช่ทุกขั้นตอน ไม่ว่าจะเป็นน้ำอบ ลอยดอกมะลิที่ต้องหอมเย็น ตัวข้าวที่ต้องเป็นเม็ดสวยทุกเม็ด ไม่เป็นก้อน หอมนุ่มพอดี เครื่องข้าวแช่ ก็ยังคงสูตรชาววังครบถ้วน ไม่ว่าจะเป็นลูกกะปิทอด พริกหยวกสอดไส้ หอมแดงสอดไส้ ปลายี่สนหวาน เนื้อฝอยหรือหมูฝอยหวาน ไชโป้วผัดหวาน และที่ขาด ไม่ได้ก็คือผักสดที่ทานคู่กับข้าวแช่ที่แกะสลักอย่างสวยงาม ความอร่อยชิมแล้วบอกได้แต่ว่า อร่อยจริง.. อันนี้ลูกค้าบอกมาว่าข้าวแช่ที่นี่หอม อร่อย และสวย ทานแล้วประทับใจ"

ข้าวแช่บุษราคัมจัดมาเป็นชุด ใช้ภาชนะแบบไทยๆ มีหม้อดินจากเกาะเกร็ดใส่น้ำอบ ลอยดอกมะลิ (ปลอดสาร) กรรมวิธีในการทำข้าวแช่ชาววังมีลายละเอียดค่อนข้างมาก ขอพูดถึงเฉพาะตัวเด่นๆ เช่น ลูกกะปิทอด พริกหยวกสอดใส้ ปลายี่สนหวาน (ที่แฟนพันธุ์แท้ ข้าวแช่ชาววังต่างรู้ว่า เป็นตัวชี้วัดความอร่อย)

"ลูกกะปิทอด จะใช้กะปิอย่างดีผัดแล้วเคี่ยวกับน้ำตาล ใส่กระชาย หอมแดง กระเทียม ปรุงรส จากนั้นนำมาโขลกให้เป็นเนื้อเดียวกัน ปั้นเป็นลูกกลมๆ พอคำ นำไปชุบแป้งทอด (ไม่ใส่ไข่), ปลายี่สนหวาน ใช้ปลายี่สนตากแห้ง โขลกให้ละเอียด เคี่ยวปรุงรสให้กลมกล่อม ปั้นให้กลมแบนคล้ายเหรียญ, พริกหยวกสอดใส้ คว้านเม็ดพริกออก นำหมูสับคลุกกับ เครื่องเทศ เช่น รากผักชี หอมแดง ปรุงรส เอาไปนึ่ง จากนั้นห่อด้วยรังไข่ (นำไข่มาทำให้เป็น เส้นๆ บนกระทะ) ..เราทำเครื่องข้าวแช่เองทั้งหมดทุกอย่าง อันนี้มั่นใจว่าได้ความอร่อย และความหอมเย็นชื่นใจแบบสูตรดั้งเดิมแน่นอน"

ที่โดดเด่นอีกอย่างหนึ่งคือ การแกะสลักผักและผลไม้ที่ใช้ทานเป็นเครื่องเคียงของข้าว แช่ ที่สวยงาม เช่น มะม่วงแกะสลักเป็นรูปใบไม้ กระชายแกะสลักเป็นดอกจำปี ต้นหอมทำ เป็นเกลียว แครอท แตงกวา และพริกชี้ฟ้าแดง แกะสลักเป็นรูปดอกไม้ ความงามเหล่านี้ นับเป็นศิลปะของอาหารไทยชาววังทั้งสิ้น

นอกจากนี้ที่ร้านยังมีอาหารตำรับชาววังอื่นๆ อีกหลายรายการ ไม่ว่าจะเป็นน้ำพริก ต่างๆ อาหารประเภทต้มกระทิ (ที่หากินได้ยาก) ของหวานแบบไทยๆ โดยเฉพาะของว่าง เช่น ช่อม่วง กระทงทอง กุ้งซ่อนกลิ่น ถุงเงินยวง จัดเป็นเมนูแนะนำที่พลาดไม่ได้เลยที เดียว..บุษราคัมตั้งอยู่ที่ ถ. ศรีเวียง (ซ. ประมวญ) ใกล้ๆ อาคารบสก. และสถานีรถไฟฟ้า บีทีเอส สุรศักดิ์