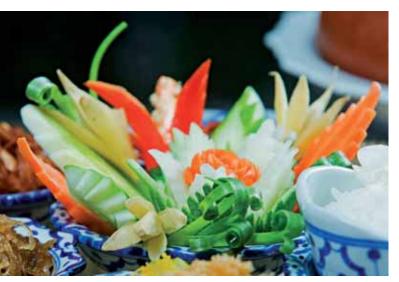

ที่โดดเด่นอีกอย่างหนึ่งคือ การแกะสลักผักและผลไม้ที่ใช้ทานเป็นเครื่องเคียงของข้าว แช่ ที่สวยงาม เช่น มะม่วงแกะสลักเป็นรูปใบไม้ กระชายแกะสลักเป็นดอกจำปี ต้นหอมทำ เป็นเกลียว แครอท แตงกวา และพริกชี้ฟ้าแดง แกะสลักเป็นรูปดอกไม้ ความงามเหล่านี้ นับเป็นศิลปะของอาหารไทยชาววังทั้งสิ้น