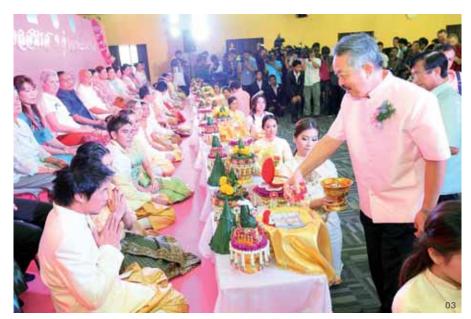

บสก. จัดพิธีวิวาห์มหามงคล ให้กับ 9 คู่รักผู้โชคดี 03 ปลัด กทม. ให้เกียรติเป็น

ประธาน

04, 05, 06 ศิลปินนักร้อง - นักแสดง

มาร่วมงานมากมาย

คู่รักผู้โชคดีที่ได้รับเรือนหอ คือนโดฯพร้อมเฟอร์นิเจอร์ และเครื่องปรับอากาศมูลค่า กว่า 500,000 บาท จาก บสก.