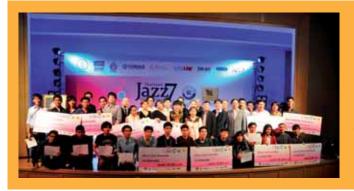

คุณพิชา ดำรงค์พิวัฒน์ กรรมการ บสก. พร้อมด้วย คุณวิบูลพร พันธุ์กระวี ผู้ช่วยกรรมการผู้จัดการใหญ่ ได้รับเกียรติจาก มหาวิทยาลัยศิลปากร คณะดุริยางคศาสตร์ มอบรางวัลให้กับผู้ชนะการแข่งขันในงาน Thailand Jazz Competition # 7 ร่วมกับ ดร. อุทัย ดุลยเกษม อธิการบดี มหาวิทยาลัยศิลปากร รองศาตราจารย์ ระพีพรรณ ฉลองสุข รองอธิการบดี อาจารย์ ดำริห์ บรรณวิทยกิจ คณบดี คณะดุริยางคศาสตร์ และ อาจารย์ วุฒิชัย เลิศสถากิจ รองคณบดีฝ่าย วิชาการ การแข่งขันครั้งนี้ บสก. ได้เป็นผู้ให้การสนับสนุนหลักในการแข่งขัน โดย รอบชิงชนะเลิศ จัดขึ้นเมื่อวันที่ 7 มีนาคม ที่ผ่านมา ณ ห้องออดิทอเรียม (ชั้น 5) หอศิลปวัฒนธรรมแห่งกรุงเทพมหานคร