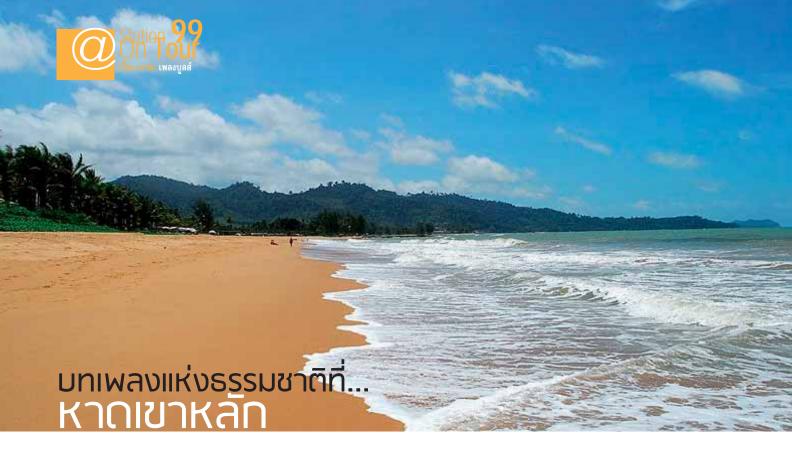

แสงแดดสีทองในช่วงเย็นสาดไล้มายังอาคาร กระโจมไฟสีขาวหน้าหาดเขาหลัก ที่นอกจากจะทำ หน้าที่ให้ทิศทางกับนักเดินเรือแล้วบางครั้งมันยังดู คล้ายเครื่องเตือนความทรงจำจากเหตุการณ์รุนแรง ทางธรรมชาติคลื่นยักษ์ สึนามิที่เคยมาเยือนสถานที่ แห่งนี้เมื่อหลายปีก่อน ชายหาดยามนี้มีนักท่องเที่ยว ต่างชาติลงเล่นน้ำทะเลด้วยความสนุกสนาน ความ งดงามทางธรรมชาติของอุทยานเขาหลัก – ลำรู่ ที่มี พื้นที่ถึง 125 ตารางกิโลเมตร หรือราว 78,125 ไร่ ครอบคลุมอยู่ในท้องที่ อำเภอตะกั่วป่า อำเภอกะปง อำเภอท้ายเหมือง และอำเภอเมืองจังหวัดพังงามี แรงดึงดูดผู้คนจากทั่วโลก ด้วยชายหาดที่ทอดยาว หลายกิโลเมตร และอีกด้านที่เป็นเทือกเขามีน้ำตก สวยงามหลายแห่ง หนึ่งในนั้นคือ น้ำตกลำปี และ น้ำตกโตนไพร ทั้งสองแห่งอยู่ห่างกันราว 10 กิโลเมตร ความสมบูรณ์ทางธรรมชาติของทั้งสองน้ำตกนี้ นับว่า อยู่ในขั้นดี้มาก ทั้งเรื่องการรักษาความสะอาด และ ความหลากหลายทางชีวภาพ เราพบดอกไม้รูปทรง แปลกตาที่ไม่ค่อยเห็นจากสถานที่ท่องเที่ยวทาง ธรรมชาติแห่งอื่น ใครที่ชอบถ่ายภาพแบบมาโคร คง ไม่ผิดหวังกับการเดินสำรวจมองหาสิ่งน่าสนใจ เป็น ความสุขที่ไม่ต้องกังวลกับปลายทางให้มากนัก ค่อยๆ เดินมองดูรายละเอียดของธรรมชาติจะพบว่าไม่เหนื่อย