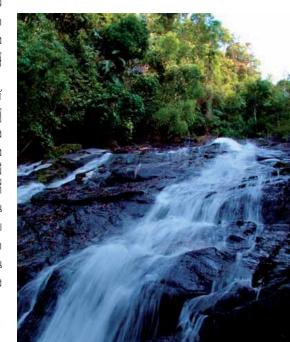

แสงแดดสีทองในช่วงเย็นสาดไล้มายังอาคาร กระโจมไฟสีขาวหน้าหาดเขาหลัก ที่นอกจากจะทำ หน้าที่ให้ทิศทางกับนักเดินเรือแล้วบางครั้งมันยังดู คล้ายเครื่องเตือนความทรงจำจากเหตุการณ์รุนแรง ทางธรรมชาติคลื่นยักษ์ สึนามิที่เคยมาเยือนสถานที่ แห่งนี้เมื่อหลายปีก่อน ชายหาดยามนี้มีนักท่องเที่ยว ต่างชาติลงเล่นน้ำทะเลด้วยความสนุกสนาน ความ งดงามทางธรรมชาติของอุทยานเขาหลัก – ลำรู่ ที่มี พื้นที่ถึง 125 ตารางกิโลเมตร หรือราว 78,125 ไร่ ครอบคลุมอยู่ในท้องที่ อำเภอตะกั่วป่า อำเภอกะปง อำเภอท้ายเหมือง และอำเภอเมืองจังหวัดพังงามี แรงดึงดูดผู้คนจากทั่วโลก ด้วยชายหาดที่ทอดยาว หลายกิโลเมตร และอีกด้านที่เป็นเทือกเขามีน้ำตก สวยงามหลายแห่ง หนึ่งในนั้นคือ น้ำตกลำปี และ น้ำตกโตนไพร ทั้งสองแห่งอยู่ห่างกันราว 10 กิโลเมตร ความสมบูรณ์ทางธรรมชาติของทั้งสองน้ำตกนี้ นับว่า อยู่ในขั้นดี้มาก ทั้งเรื่องการรักษาความสะอาด และ ความหลากหลายทางชีวภาพ เราพบดอกไม้รูปทรง แปลกตาที่ไม่ค่อยเห็นจากสถานที่ท่องเที่ยวทาง ธรรมชาติแห่งอื่น ใครที่ชอบถ่ายภาพแบบมาโคร คง ไม่ผิดหวังกับการเดินสำรวจมองหาสิ่งน่าสนใจ เป็น ความสุขที่ไม่ต้องกังวลกับปลายทางให้มากนัก ค่อยๆ เดินมองดูรายละเอียดของธรรมชาติจะพบว่าไม่เหนื่อย

และถึงปลายทางคือหน้าผาที่มีน้ำตกขนาดใหญ่เร็ว กว่าที่คิด (ทางเดินไปน้ำตกราว 600 เมตร)

เราให้รางวัลกับตัวเองโดยการลงแช่ในแอ่งน้ำ ขนาดใหญ่ด้านล่างของน้ำตก และพบว่าชีวิตไม่ ต้องการอะไรไปมากกว่านี้เลย อากาศสดชื่น ใต้ต้นไม้ เขียวขจีกับลำธารที่ไหลขนานไปกับทางเดิน สวย เหมือนฉากในนวนิยายโรแมนติก ก่อนเดินทางกลับ ที่พักเราแวะที่ท่าเรือทับละมุ ซึ่งเป็นจุดที่นักท่องเที่ยว ที่จะเดินทางไปหมู่เกาะสิมิลันต้องมาขึ้นเรือ ณ ท่า แห่งนี้ บรรยากาศคึกคักพอสมควรกับภาพชีวิตของ ชาวประมงที่เข้าเทียบท่าขนถ่ายของสดจากทะเล สู่ ร้านค้าในตลาด