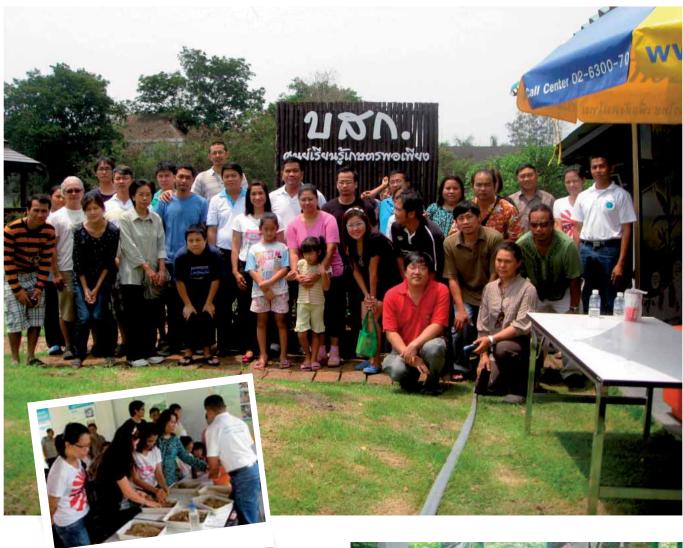

กิจกรรมเพื่อสังคม ศูนย์เรียนรู้เกษตรพอเพียง บสก. เปิดอบรมให้ความรู้ด้าน การเกษตรสำหรับผู้ที่สนใจ โดยไม่มีค่าใช้จ่าย ในวันที่ 26 กุมภาพันธ์ และในวัน อาทิตย์ที่ 25 มีนาคม 2555 ที่ผ่านมา มีผู้สนใจเข้ารับการอบรมจำนวนมาก รวมถึง คณะนักเรียนจากวิทยาลัยบริหารธุรกิจและการท่องเที่ยวกรุงเทพ โดยมี คุณเพ็ญศรี โตสะอาด, จสอ.อภิรมย์ สิงห์โตทอง กูรู ด้านเกษตร ที่มีความรู้ความสามารถ ในการ ถ่ายทอดหลักสูตร "การเพาะเห็ดฟางในตะกร้า" และการทำปุ๋ยโบกาชิ, EM Ball, EM ขยาย ซึ่งผู้เข้ารับการอบรมก็ได้ลงมือทำกันอย่างสนุกสนาน และได้รับความรู้ กันแบบเต็มๆ ที่สำคัญ บสก. สนับสนุนค่าใช้จ่ายทั้งหมดให้กับผู้เข้าอบรมทุกท่าน..