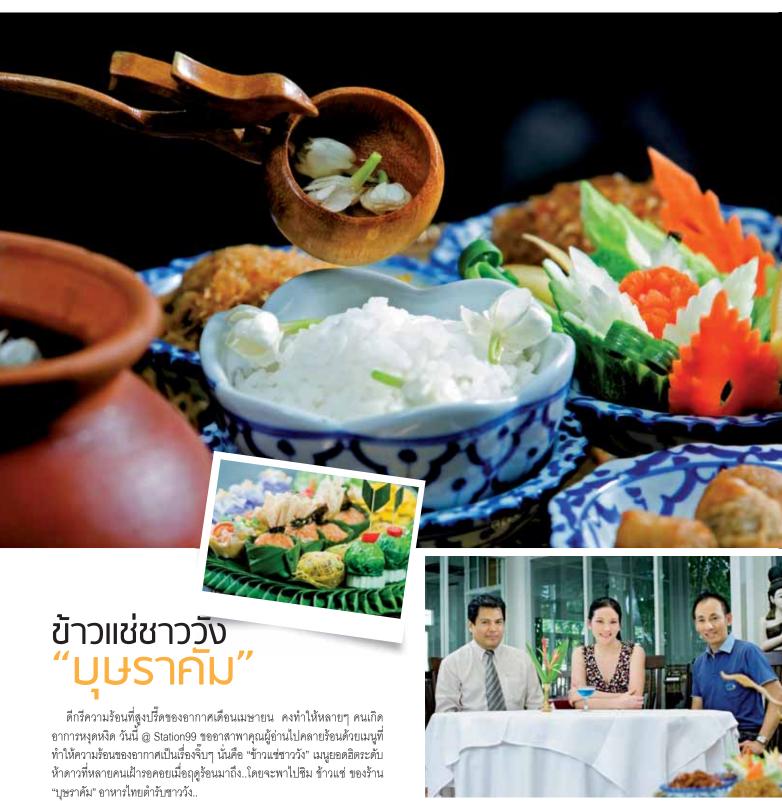

#### ตำนานข้าวแช่

ข้าวแช่เป็นอาหารของชาวมอญ คนมอญเรียกว่า "เปิงด้าจก์" แปลว่า ข้าวน้ำ เป็น อาหารที่เกี่ยวข้องกับวัฒนธรรมการทำบุญในวันสงกรานต์ (วันขึ้นปีใหม่) มีขั้นตอนในการ ทำพิถีพิถันมาก เนื่องจากเป็นอาหารที่ใช้บูชาเทวดา (เพื่อขอพร) นอกจากนี้ยังถวายพระ ให้ผู้หลักผู้ใหญ่ที่นับถือ ..สำหรับ "ข้าวแช่ชาววัง" นั้น สืบเนื่องจากครั้งเมื่อพระบาทสมเด็จ พระจอมเกล้าเจ้าอยู่หัว (รัชกาลที่ 4) แปรพระราชฐานไปที่พระราชวังพระนครคีรี (เขาวัง) เมืองเพชรบุรี ในครั้งนั้นมีเจ้าจอมมารดากลิ่น (ช่อนกลิ่น) ผู้ดีเชื้อสายมอญ ได้นำข้าวแช่ ขึ้นถวาย เป็นที่โปรดปรานอย่างมาก นับแต่นั้นข้าวแช่ก็กลายเป็นอาหารสำหรับฤดูร้อน ของชนชาววังสืบต่อกันมา โดยมีการปรับเปลี่ยนในส่วนของ "เครื่องข้าวแช่" ให้แตกต่าง กันตามความพื้นสอบของแต่ละวัง

#### ข้าวแช่ชาววัง "บุษราคัม"

คุณภาวดี วิเชียรรัตน์ (หนึ่งในเจ้าของร้าน) และคุณมงคล วงษ์สวรรค์ (ผู้จัดการ) เล่าให้ฟังว่า ข้าวแช่ชาววังของบุษราคัม เป็นข้าวแช่สูตรของ อาจารย์บุญชู ผลวัฒนะ ซึ่ง เป็นอาจารย์สอนการทำอาหารตำรับชาววังที่มีชื่อเสียง ไม่เฉพาะในหมู่คนไทย แต่ยังได้รับ การคัดสรรและยกย่องจากนิตยสาร Heinz ให้เป็นหนึ่งในสิบพ่อครัว-แม่ครัวขั้นนำของโลก อีกด้วย

"ข้าวแช่ของเราเป็นสูตรดั้งเดิม มากว่า 30 ปีแล้ว ตั้งแต่เปิดร้าน.. เมื่อก่อนข้าวแช่จะมี เฉพาะช่วงฤดูร้อน แต่ตอนนี้เรามีบริการตลอดทั้งปีแล้ว เพราะมีลูกค้าจำนวนมากขึ้นชอบ การทานข้าวแช่ เป็นพิเศษ ซึ่ง ความประทับใจของลูกค้า คงอยู่ที่ความอร่อย และความ สวยงามที่ทางร้านพิถีพิถัน เพื่อลูกค้าโดยเฉพาะ"

ทุกวันนี้ เรายังคงความพิถี้พิถันในการทำข้าวแช่ทุกขั้นตอน ไม่ว่าจะเป็นน้ำอบ ลอยดอกมะลิที่ต้องหอมเย็น ตัวข้าวที่ต้องเป็นเม็ดสวยทุกเม็ด ไม่เป็นก้อน หอมนุ่มพอดี เครื่องข้าวแช่ ก็ยังคงสูตรชาววังครบถ้วน ไม่ว่าจะเป็นลูกกะปิทอด พริกหยวกสอดไส้ หอมแดงสอดไส้ ปลายี่สนหวาน เนื้อฝอยหรือหมูฝอยหวาน ไชโป้วผัดหวาน และที่ขาด ไม่ได้ก็คือผักสดที่ทานคู่กับข้าวแช่ที่แกะสลักอย่างสวยงาม ความอร่อยชิมแล้วบอกได้แต่ว่า อร่อยจริง.. อันนี้ลูกค้าบอกมาว่าข้าวแช่ที่นี่หอม อร่อย และสวย ทานแล้วประทับใจ"

ข้าวแช่บุษราคัมจัดมาเป็นชุด ใช้ภาชนะแบบไทยๆ มีหม้อดินจากเกาะเกร็ดใส่น้ำอบ ลอยดอกมะลิ (ปลอดสาร) กรรมวิธีในการทำข้าวแช่ชาววังมีลายละเอียดค่อนข้างมาก ขอพูดถึงเฉพาะตัวเด่นๆ เช่น ลูกกะปิทอด พริกหยวกสอดใส้ ปลายี่สนหวาน (ที่แฟนพันธุ์แท้ ข้าวแช่ชาววังต่างรู้ว่า เป็นตัวชี้วัดความอร่อย)